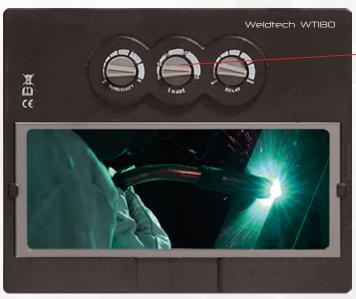

## Shade 9-13, Sensitivity & Delay Adjustments

Precise & easy-to-use controls

- Ideal for MIG & MMA Welding
- Fast & easy cover lens replacement
- "Full Laminate" lens construction: Each layer in lens assembly is laminated for superior optical quality and reliability

| Part No. | Description | Unit | Inner<br>Qty | Outer<br>Qty |
|----------|-------------|------|--------------|--------------|
| WT180    | Black       | Each | 1            | 4            |

| Technical Data             |                                                                                                         |  |
|----------------------------|---------------------------------------------------------------------------------------------------------|--|
| Suitable Welding Processes | MIG, MMA/Stick                                                                                          |  |
| Suitable Applications      | Occasional welding                                                                                      |  |
| Switching Speed            | Conforms to & exceeds requirements of EN379 Standard                                                    |  |
| Arc Sensing                | 2 Sensors                                                                                               |  |
| Power Supply               | Solar – Rechargeable, non-replaceable battery                                                           |  |
| On / Off                   | Ready to use at any time, no switching required                                                         |  |
| Inactive Shade             | Shade 4                                                                                                 |  |
| Active Shade (Weld)        | 9-13                                                                                                    |  |
| Sensitivity                | Low – High                                                                                              |  |
| Delay                      | 0.15 - 0.80 seconds                                                                                     |  |
| Weight                     | 460g                                                                                                    |  |
| Viewing Area               | 94 x 42 mm                                                                                              |  |
| Cover Lens - Inner         | 95.5 x 50.5mm                                                                                           |  |
| Cover Lens – Outer         | 110 x 90 mm                                                                                             |  |
| Magnification Lens Holder  | Takes standard 108x51mm Magnification Lenses                                                            |  |
| Standards Compliance       | Lens: EN379<br>Shell: EN175                                                                             |  |
| Optical Rating             | 1/1/1/2 (Optical quality / Diffusion of light / Variation in luminous transmittance / Angle dependency) |  |
| Warranty                   | 1 year (on auto darkening lens)                                                                         |  |
| Temperature Range          | Operating -5 °C to +55 °C / Storage -10 to +65 °C                                                       |  |