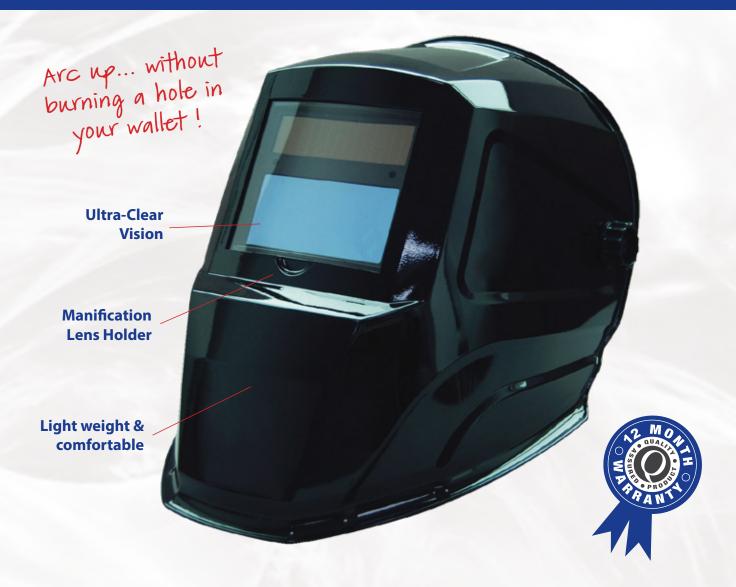

## Weldtech WTI80 Welding Helmet

## Shade 9-13, Sensitivity & Delay Adjustments

Precise & easy-to-use controls

- Ideal for MIG & MMA Welding
- Fast & easy cover lens replacement
- "Full Laminate" lens construction: Each layer in lens assembly is laminated for superior optical quality and reliability